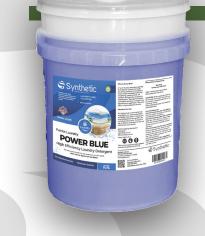

# Power Blue

#### What is Power Blue?

A "pure" laundry detergent specially formulated to combat the toughest soiling problems. Formulated to loosen tough-imbedded soils while emulsifying grease and oils. An excellent detergent for any laundry classifications. Specially formulated controlled foam levels to support any high efficiency application. Also available in a hypo-allergenic formula.

| Available Packages |                        |
|--------------------|------------------------|
| 2520N-4            | 4x1 Gallon Case        |
| 2520N-5            | 5 Gallon Plastic Pail  |
| 2520N-15           | 15 Gallon Plastic Drum |
| 2520N-55           | 55 Gallon Plastic Drum |